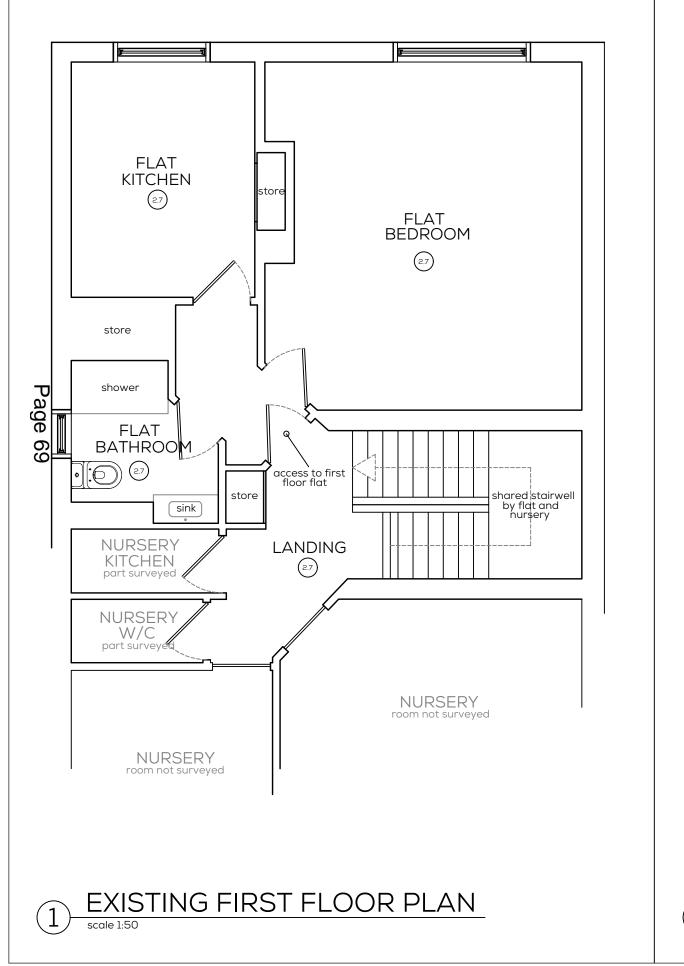

|                | NOTES                                                                                                                                                                                                                                 | ove/demolis                                                                                                                            | h                                                                                                                                                                                                                                                                                                                                                                                         |                                                                 |
|----------------|---------------------------------------------------------------------------------------------------------------------------------------------------------------------------------------------------------------------------------------|----------------------------------------------------------------------------------------------------------------------------------------|-------------------------------------------------------------------------------------------------------------------------------------------------------------------------------------------------------------------------------------------------------------------------------------------------------------------------------------------------------------------------------------------|-----------------------------------------------------------------|
|                |                                                                                                                                                                                                                                       |                                                                                                                                        |                                                                                                                                                                                                                                                                                                                                                                                           |                                                                 |
| y only<br>well | a/b - air brick<br>ab - airm box<br>ah - arch head<br>bd - back drop<br>bh - bearn heig<br>bk - brick<br>con - concrete<br>cr - cable riser<br>db - fuse box<br>dh - door heigt<br>dp - depth<br>e/mtr - electric<br>f/p - fire place | height<br>ht<br>it<br>ity meter<br>DISPLAYED MUST BI<br>E. THE BUILDING ST<br>ALL RELEVANT Cr<br>UNIERS BEFORE J.<br>DOMUS ACCEPTS NO. | fh - floor to hec<br>fl - floor level<br>g/mtr - gas me<br>hwt - hot wate<br>mh - manhole c<br>rad - radiator<br>rl - roof light<br>rwp - rain wate<br>sh - floor to sill<br>sp - soil pipe<br>sus.c - suspene<br>u/s - underside<br>vp - vent pipe<br>= USED AS A CAUDAN<br>E USED AS A CAUDAN<br>E USED AS A CAUDAN<br>E USED AS A CAUDAN<br>ST ST ST ST<br>NUABILITY FOR ACCUF<br>ILD. | tre<br>tank<br>cover<br>r pipe<br>height<br>d ceiling<br>height |
|                | MITCH,<br>CR4 4L<br>DRAWING NA<br>EXISTING & P<br>CHANGE OF                                                                                                                                                                           | RICKET<br>AM<br>_B<br>_ME:<br>ROPOSED FIR<br>JSE:                                                                                      | GREEN                                                                                                                                                                                                                                                                                                                                                                                     | N                                                               |
|                | DWN BY                                                                                                                                                                                                                                | SCALE                                                                                                                                  | STATUS                                                                                                                                                                                                                                                                                                                                                                                    | DATE                                                            |
|                | MO<br>PROJ No.                                                                                                                                                                                                                        | 1:50@A3<br>IS No.                                                                                                                      | -<br>DWG No.                                                                                                                                                                                                                                                                                                                                                                              | 03.11.20<br>REV No.                                             |
|                | 1203                                                                                                                                                                                                                                  | 01                                                                                                                                     | 01                                                                                                                                                                                                                                                                                                                                                                                        | A                                                               |
|                | C                                                                                                                                                                                                                                     |                                                                                                                                        | 105                                                                                                                                                                                                                                                                                                                                                                                       | 5                                                               |