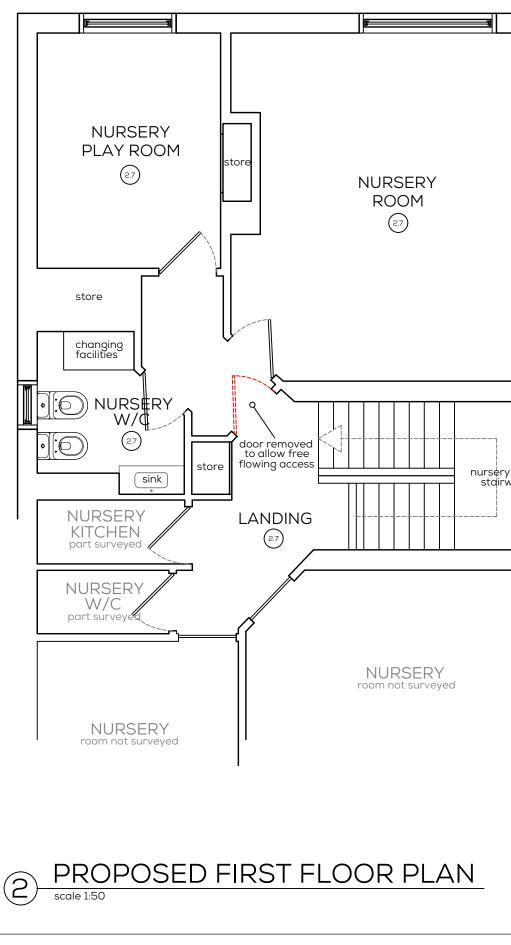

|                | NOTES                                                                                                                                                                                                                                 | ove/demolis                                                                                                                            | h                                                                                                                                                                                                                                                                                                                                                                                         |                                                                 |
|----------------|---------------------------------------------------------------------------------------------------------------------------------------------------------------------------------------------------------------------------------------|----------------------------------------------------------------------------------------------------------------------------------------|-------------------------------------------------------------------------------------------------------------------------------------------------------------------------------------------------------------------------------------------------------------------------------------------------------------------------------------------------------------------------------------------|-----------------------------------------------------------------|
|                |                                                                                                                                                                                                                                       |                                                                                                                                        |                                                                                                                                                                                                                                                                                                                                                                                           |                                                                 |
| y only<br>well | a/b - air brick<br>ab - airm box<br>ah - arch head<br>bd - back drop<br>bh - bearn heig<br>bk - brick<br>con - concrete<br>cr - cable riser<br>db - fuse box<br>dh - door heigt<br>dp - depth<br>e/mtr - electric<br>f/p - fire place | height<br>ht<br>it<br>ity meter<br>DISPLAYED MUST BI<br>E. THE BUILDING ST<br>ALL RELEVANT Cr<br>UNIERS BEFORE J.<br>DOMUS ACCEPTS NO. | fh - floor to hec<br>fl - floor level<br>g/mtr - gas me<br>hwt - hot wate<br>mh - manhole c<br>rad - radiator<br>rl - roof light<br>rwp - rain wate<br>sh - floor to sill<br>sp - soil pipe<br>sus.c - suspene<br>u/s - underside<br>vp - vent pipe<br>= USED AS A CAUDAN<br>E USED AS A CAUDAN<br>E USED AS A CAUDAN<br>E USED AS A CAUDAN<br>ST ST ST ST<br>NUABILITY FOR ACCUF<br>ILD. | tre<br>tank<br>cover<br>r pipe<br>height<br>d ceiling<br>height |
|                | MITCH,<br>CR4 4L<br>DRAWING NA<br>EXISTING & P<br>CHANGE OF                                                                                                                                                                           | RICKET<br>AM<br>_B<br>_ME:<br>ROPOSED FIR<br>JSE:                                                                                      | GREEN                                                                                                                                                                                                                                                                                                                                                                                     | N                                                               |
|                | DWN BY                                                                                                                                                                                                                                | SCALE                                                                                                                                  | STATUS                                                                                                                                                                                                                                                                                                                                                                                    | DATE                                                            |
|                | MO<br>PROJ No.                                                                                                                                                                                                                        | 1:50@A3<br>IS No.                                                                                                                      | -<br>DWG No.                                                                                                                                                                                                                                                                                                                                                                              | 03.11.20<br>REV No.                                             |
|                | 1203                                                                                                                                                                                                                                  | 01                                                                                                                                     | 01                                                                                                                                                                                                                                                                                                                                                                                        | A                                                               |
|                | C                                                                                                                                                                                                                                     |                                                                                                                                        | 105                                                                                                                                                                                                                                                                                                                                                                                       | 5                                                               |